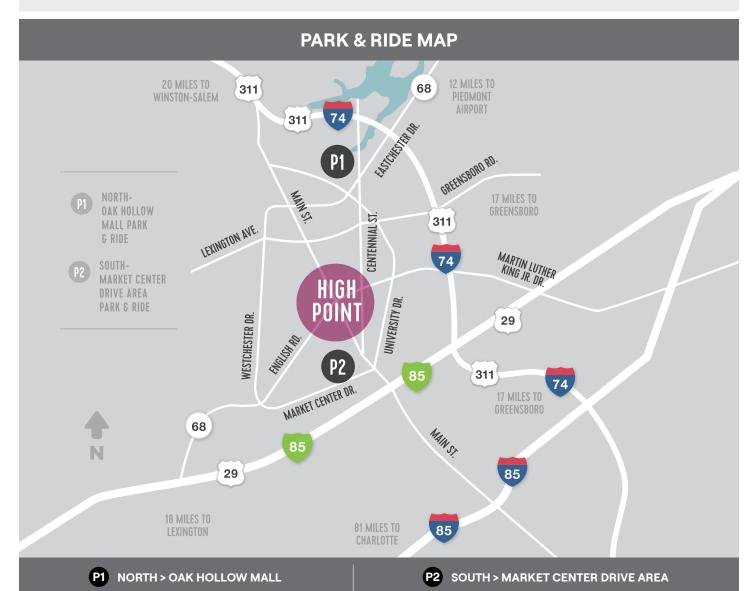

#### **PARK & RIDE LOTS**

Accessible parking is available in both of our Park & Ride locations. Guests with disabilities may call 336.887.RIDE (7433) for a free accessible shuttle from the Park & Ride lot to the Transportation Terminal.

#### P1 NORTH - OAK HOLLOW MALL

**GPS ADDRESS** 

921 Eastchester Drive, High Point, NC 27262 Located in the Oak Hollow Mall parking lot.

#### HOURS OF OPERATION

Friday, October 25 - Tuesday, October 29, 6:30am - 10pm Wednesday, October 30, 6:30am - 6pm

#### P2 SOUTH - MARKET CENTER DRIVE AREA

**GPS ADDRESS** 

490 W. Market Center Drive, High Point, NC 27260

#### HOURS OF OPERATION

Thursday, October 24 - Tuesday, October 29, 6:30am - 10pm Wednesday, October 30, 6:30am - 6pm