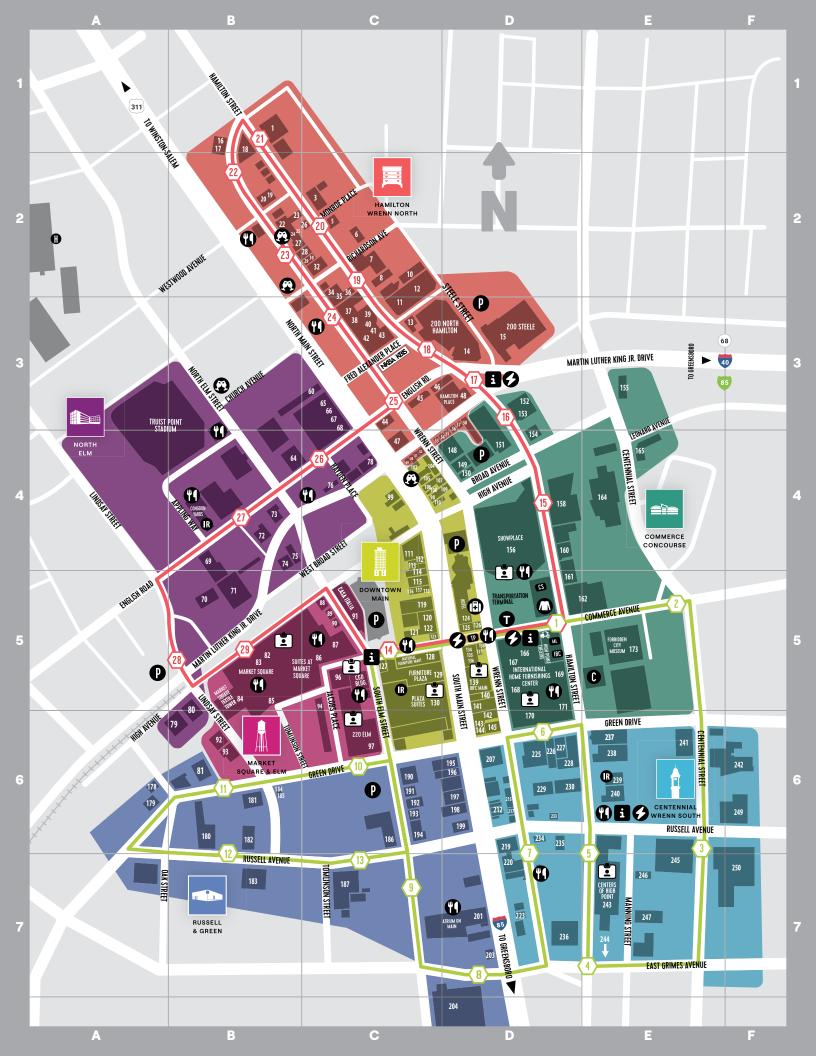

### **NEIGHBORHOODS**

- Commerce Concourse
- Hamilton Wrenn North
- North Elm Market Square & Elm
- Russell & Green
- Downtown Main
- Centennial Wrenn South

#### **DOWNTOWN SHUTTLES**

- Green Line Shuttle Stop
- - Red Line Shuttle Stop

### **DOWNTOWN SHOWROOM**

SHUTTLES

FREE Red & Green Line Shuttles, serving the Downtown District Free Red & Green line shuttles operating in a continuous loop in the downtown showroom district take you to and from every Market building, showroom, and event,

## Downtown Shuttle Map

FREE continuously operating shuttles take you to and from every downtown Market showroom, seminar and event.

RED LINE shuttles serve showrooms and venues in the downtown area NORTH of Commerce Avenue.

GREEN LINE shuttles serve showrooms and venues in the downtown area SOUTH of Commerce Avenue.

Stops #1 and #14 connect the RED and GREEN lines. Information booths located at these stops can assist you in finding any showroom or event.

#### STOPS

- Transportation Terminal RED/GREEN CONNECTOR IHFC Commerce St., Coaster, Showplace, New Classic, Eichholtz, The Point, Center Stage, International Buyers Center, MediaLink, Violino
- 2 Lifestyle/Forbidden City, Showrooms at Centennial & Green, 313. Space
- 3 Centers of High Point Manning Centennial Russell
- A Shenandoah Furniture, 449 S. Wrenn, Verellen
- 6 Centers of High Point Hamilton
- 6 Austin Group, Market on Green, IHFC Green Wing Entrance, Futura Leather, Abbyson, Four Seasons Furniture, Crown Mark, Whitewood/John Thomas Furniture, Ollix Design Center, Leather Italia, Global Furniture USA
- Platinum Decor, Luke Leather, Elements International, Riverside, Oscar's Fine Food
- 8 Atrium on Main, Homelegance, Whalen Furniture
- 9 Parker House, Apricot Home Furnishings, Art Addiction, Furniture First
- Decor-Rest, 220 Elm
- EJ Victor, Ideaitalia, Chelsea on Green, Tourmaline Home, Huntington House, Glocal Leather, Steinway & Sons, Rue Michelle Antiques
- Michael Nicholas Designs, 214 Modern Vintage
- Braxton Culler, Theodore Alexander
- RED/GREEN CONNECTOR

C&D Building, Casa Italia, Profit Center/Pasha Home, 220 Elm, Suites at Market Square, National Furniture Mart, Radio Bldg., Plaza Suites-Elm St. Entrance, Center Tower Theatre, Elegant Lighting, Canadel, Soft Line America, CFC, 25 McKenzie Lane, Capa Boutique

- (5) Universal Furniture, LC Direct
- Wesley Allen, Eloquence, OLY, Caracole, A.R.T. Furniture, Inc., Legacy Leather, Artistic Leathers, Artesia, South & English, Branch Home
- 7 200 Steele, Belle Meade Signature, Artistic Leathers, Rene Cazares
- (3) 200 N Hamilton, 311 N Hamilton, Hamilton Court, Vanguard, Steele St. Parking Lot, Interlude Home, Wendover Art, NKBA | KBIS Pop-Up
- Baker Furniture, 330 N Hamilton, Soicher-Marin, Gabby/Summer Classics
- Francesco Molon, New Growth Designs, Clayton & Company, Homey Design
- Boxwood Antique Market, David Michael
- ETC For the Home, The Dog House
- McKinley Leather, Modern History, Paul Robert, Paddled South Brewing, Nomad Wineworks, Libeco Home, Ogallala, Threads for the Bed, Ella Home
- Main Street Access, A Special Blend
- Julian Chichester, Mr. Brown, Maria Yee, GJ Styles, The Bank on Wrenn, Ro Sham Beaux, Lancaster, SOURCC, Unwind on Main, Essentials for Living
- 49 Hurtado, HTL, Tonin Casa, Capa, Spicher and Company, The Purpose Gallery
- Design Legacy, Elegant Earth, Truist Point Stadium, Stock & Grain Food Hall, SPLASHWORKS
- ② Circa Loft, Reunion, Lindsay St. Buyers' Parking Lot
- Lee Industries, Historic Market Square, Red Egg, Shoppe Object, Antique and Design