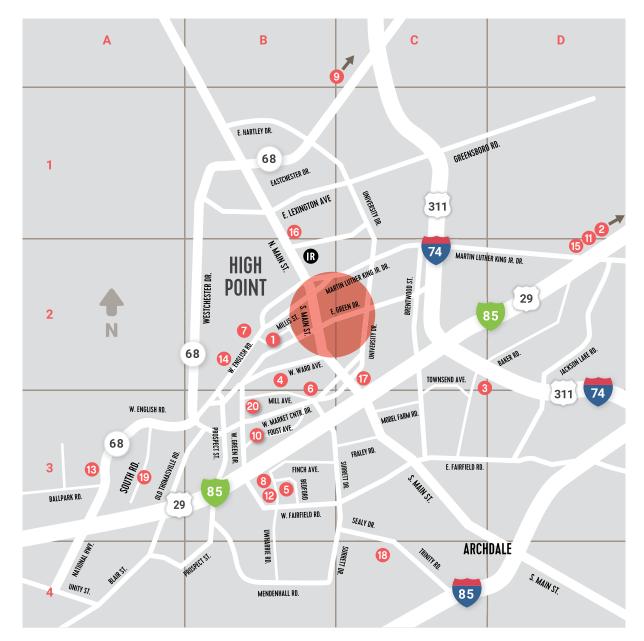

#### FREE GO-ANYWHERE SHUTTLES

Most Market showrooms, seminars, and events are served by our Downtown Shuttle routes. If your destination is on a scheduled shuttle route, please use that service. To reach any Market exhibitor or event that is not served by our Downtown Shuttles, and is within a 6 mile radius of the Transportation Terminal, use our FREE Go-Anywhere service. Please do not use our Go-Anywhere service to access any showroom that is served by our Downtown Showroom Shuttle service, our Park & Ride lots, or any hotel. Service to Private Home Housing is very limited, and is on a first-come, first-served basis.

Shuttle services operate to and from the Transportation Terminal located at 210 E. Commerce Ave., High Point, NC 27260. No parking is provided at the Transportation Terminal.