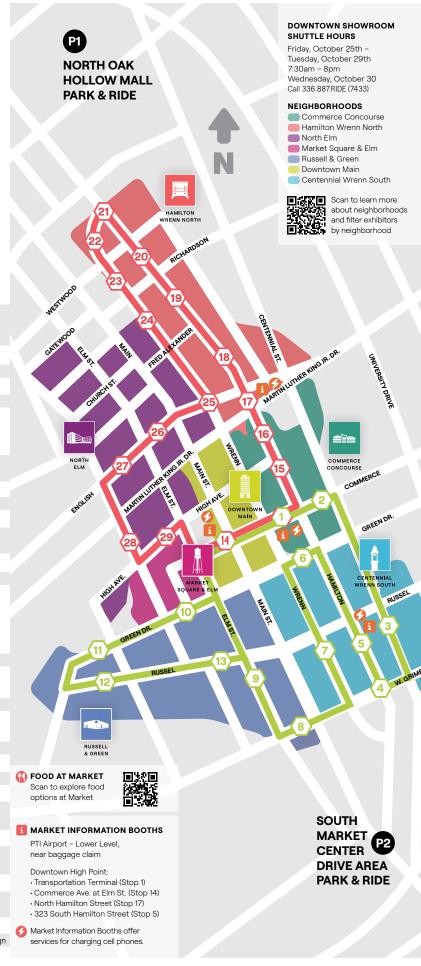

### **NEIGHBORHOODS**

- Commerce Concourse
- Hamilton Wrenn North
- North Elm Market Square & Elm
- Russell & Green
- Downtown Main
- Centennial Wrenn South

#### **DOWNTOWN SHUTTLES**

- Green Line Shuttle Stop
- - Red Line Shuttle Stop

### **DOWNTOWN SHOWROOM**

SHUTTLES

FREE Red & Green Line Shuttles, serving the Downtown District Free Red & Green line shuttles operating in a continuous loop in the downtown showroom district take you to and from every Market building, showroom, and event,

### **HOURS OF OPERATION**

Friday, October 25 -Tuesday, October 29, 7:30am - 8pm Wednesday, October 30 Call 336.887.RIDE (7433)

## Downtown Shuttle Map

FREE continuously operating shuttles take you to and from every downtown Market showroom, seminar and event.

RED LINE shuttles serve showrooms and venues in the downtown area NORTH of Commerce Avenue.

GREEN LINE shuttles serve showrooms and venues in the downtown area SOUTH of Commerce Avenue.

Stops #1 and #14 connect the RED and GREEN lines. Information booths located at these stops can assist you in finding any showroom or event.

#### STOPS

- Transportation Terminal RED/GREEN CONNECTOR IHFC Commerce St., Coaster, Showplace, New Classic, Eichholtz, The Point, Center Stage, International Buyers Center, MediaLink, Violino
- 2 Lifestyle/Forbidden City, Showrooms at Centennial & Green, 313. Space
- 3 Centers of High Point Manning Centennial Russell
- A Shenandoah Furniture, 449 S. Wrenn, Verellen
- 6 Centers of High Point Hamilton
- 6 Austin Group, Market on Green, IHFC Green Wing Entrance, Futura Leather, Abbyson, Four Seasons Furniture, Crown Mark, Whitewood/John Thomas Furniture, Ollix Design Center, Leather Italia, Global Furniture USA
- Platinum Decor, Luke Leather, Elements International, Riverside, Oscar's Fine Food
- 8 Atrium on Main, Homelegance, Whalen Furniture
- 9 Parker House, Apricot Home Furnishings, Art Addiction, Furniture First
- Decor-Rest, 220 Elm
- EJ Victor, Ideaitalia, Chelsea on Green, Tourmaline Home, Huntington House, Glocal Leather, Steinway & Sons, Rue Michelle Antiques
- Michael Nicholas Designs, 214 Modern Vintage
- Braxton Culler, Theodore Alexander
- RED/GREEN CONNECTOR

C&D Building, Casa Italia, Profit Center/Pasha Home, 220 Elm, Suites at Market Square, National Furniture Mart, Radio Bldg., Plaza Suites-Elm St. Entrance, Center Tower Theatre, Elegant Lighting, Canadel, Soft Line America, CFC, 25 McKenzie Lane, Capa Boutique

- (5) Universal Furniture, LC Direct
- Wesley Allen, Eloquence, OLY, Caracole, A.R.T. Furniture, Inc., Legacy Leather, Artistic Leathers, Artesia, South & English, Branch Home
- 7 200 Steele, Belle Meade Signature, Artistic Leathers, Rene Cazares
- (3) 200 N Hamilton, 311 N Hamilton, Hamilton Court, Vanguard, Steele St. Parking Lot, Interlude Home, Wendover Art, NKBA | KBIS Pop-Up
- Baker Furniture, 330 N Hamilton, Soicher-Marin, Gabby/Summer Classics
- Francesco Molon, New Growth Designs, Clayton & Company, Homey Design
- Boxwood Antique Market, David Michael
- ETC For the Home, The Dog House
- McKinley Leather, Modern History, Paul Robert, Paddled South Brewing, Nomad Wineworks, Libeco Home, Ogallala, Threads for the Bed, Ella Home
- Main Street Access, A Special Blend
- Julian Chichester, Mr. Brown, Maria Yee, GJ Styles, The Bank on Wrenn, Ro Sham Beaux, Lancaster, SOURCC, Unwind on Main, Essentials for Living
- 49 Hurtado, HTL, Tonin Casa, Capa, Spicher and Company, The Purpose Gallery
- Design Legacy, Elegant Earth, Truist Point Stadium, Stock & Grain Food Hall, SPLASHWORKS
- ② Circa Loft, Reunion, Lindsay St. Buyers' Parking Lot
- Lee Industries, Historic Market Square, Red Egg, Shoppe Object, Antique and Design