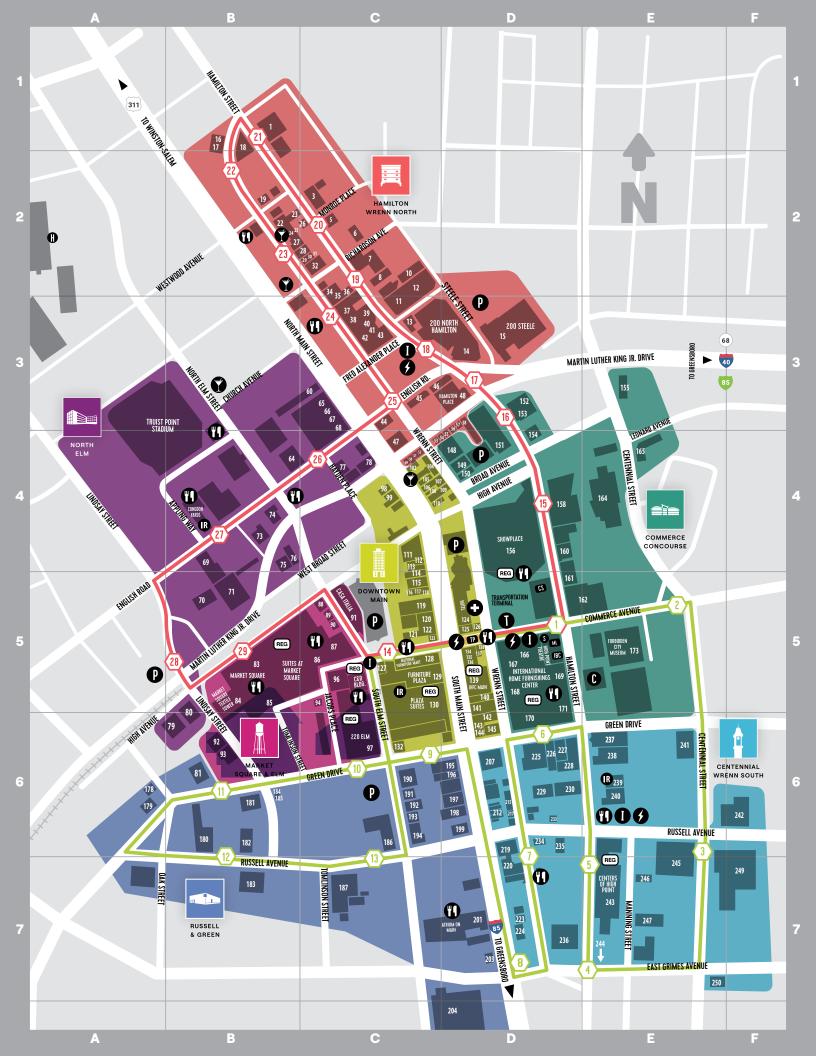

### **DOWNTOWN BUILDINGS & SHOWROOMS**

| 89         | 25 McKenzie Lane (C5)                                                 | 161        | Eichholtz (D5)                            | 141        | Market on Main (D5)                                     | 203        | Whalen Furniture (D7)                                  |
|------------|-----------------------------------------------------------------------|------------|-------------------------------------------|------------|---------------------------------------------------------|------------|--------------------------------------------------------|
| 14         | 200 N. Hamilton (D3)                                                  | 74         | Elegant Earth (B4)                        | 83         | Market Square (B5)                                      | 41         | Wendover Art (C3)                                      |
| 15         | 200 Steele (D3)                                                       | 220        | Elements International (D7)               | 84         | Market Square Tower (B5)                                | 154        | Wesley Allen (D4)                                      |
| 182        | 214 Modern Vintage (B6)                                               | 92         | Eliko Rugs (B6)                           | 99         | Max Home (C4)                                           |            |                                                        |
| 97         | 220 Elm (C6)                                                          | 149        | Eloquence (D4)                            | 6          | McCreary Modern (C2)                                    | K          | EY                                                     |
| 39         | 311 N. Hamilton (C3)                                                  | 98         | Essentials for Living (C4)                | 28         | McKinley Leather (C2)                                   |            | D 0 D 1 /D0 F                                          |
| 230        | 312 S. Hamilton (D6)                                                  | 17         | ETC For the Home (B1)                     | 183        | Michael Nicholas Design (B7)                            | 0          | Bars & Breweries (B2, E                                |
| 8<br>7     | 320 N. Hamilton (C2)<br>330 N. Hamilton (C2)                          | 40<br>145  | Feizy Rugs (C3) Four Seasons (D6)         | 27<br>51   | Modern History/Somerset Bay (B2) Mr. Brown (C4)         | Ø          | Charging Stations (C5)                                 |
| 236        | 449 S. Wrenn (D7)                                                     | 3          | Francesco Molon (C2)                      | 190        | Najarian Furniture Co. (C6)                             | <b>O</b>   | Food Locations (B2, B3                                 |
| 16         | 525 N. Wrenn (B1)                                                     | 77         | French Interiors/Giltwood (C4)            | 128        | National Furniture Mart (C5)                            | _          | C4, C5, D5, D7, E6)                                    |
| 56         | Abner Henry (D3)                                                      | 129        | Furniture Plaza (C5)                      | 162        | New Classic Furnishings (E5)                            | Œ          | Industry Resources                                     |
| 132        | AC Pacific (C6)                                                       | 198        | Furniture Source International (D6)       | 5          | New Growth Designs (C2)                                 |            | Bienenstock Furn                                       |
| 122        | Acme Furniture (C5)                                                   | 192        | FurnitureDealer.net (C6)                  | 155        | Odette (E3)                                             |            | (See Outlying Ma                                       |
| 237        | Abbyson (E6)                                                          | 199        | Furniture First (D6)                      | 24         | Ogallala (B2)                                           |            | <ul> <li>Global Sourcing F</li> </ul>                  |
| 212        | Affordable Furniture Mfg. (D6)                                        | 226        | Futura Leather (D6)                       | 207        | OLLIIX Design Center (D6)                               |            | <ul> <li>Theatre Art Galler</li> </ul>                 |
| 78         | Aidan Gray (C4)                                                       | 35         | Gabby/Summer Classics (C2)                | 150        | OLY (D4)                                                |            | <ul> <li>Material ConneXi</li> </ul>                   |
| 240        | Alexandra Home (E6)                                                   | 44         | GJ Styles (C3)                            | 29         | Orix (C2)                                               |            | <ul> <li>Retailer Resource</li> </ul>                  |
| 196        | Amalfi Home Furnishings (D6)                                          | 238        | Global Furniture USA (D4)                 | 32         | Our House Designs (C2)                                  |            | <ul> <li>Shoppe Object</li> </ul>                      |
| 111        | America Leather Import. Export.                                       | 81         | Glocal Leather (B6)                       | 215        | Paramount Sleep Company (D6)                            |            | <ul> <li>The Generator (B4</li> </ul>                  |
| 0.5        | Ltda (C4)                                                             | 75         | Golden Oldies (B4)                        | 191        | Parker House (C6)                                       |            | <ul> <li>Home Furnishings</li> </ul>                   |
| 85<br>10.4 | Antique & Design Center (B5)                                          | 11         | Hamilton Court (C3) Hamilton Place (D3)   | 22<br>137  | Paul Robert (B2)                                        | 0          | Market Medical Unit (D                                 |
| 194<br>193 | Apricot Home Furnishings (C6) Art Addiction (C6)                      | 48<br>104  | Home Creative Warehouse (C4)              | 125        | Peak Living (D5) Philips Collection (D5)                | Ğ          | City Hall (E5)                                         |
| 153        | A.R.T. Furniture (D3)                                                 | 239        | Home Furnishings Hall of Fame (E6)        | 223        | Piedmont Furniture Industries/                          | Ŏ          | Information Centers (C                                 |
| 54         | Artesia (C4)                                                          | 148        | Home Trends and Design (D4)               | LLO        | CTC Furniture, Inc. (D7)                                | 9          | Scooter Rental (D5)                                    |
| 201        | Atrium On Main (D7)                                                   | 204        | Homelegance (D7)                          | 195        | Plank and Hide Co. (D6)                                 | ŏ          | Transportation Termina                                 |
| 46         | Artistic Leather (C3)                                                 | 23         | Homey Design (B2)                         | 217        | Platinum Decor (D6)                                     | CS         |                                                        |
| 224        | Asian Loft (D7)                                                       | 68         | HTL (C3)                                  | 130        | Plaza Suites (C5)                                       | IBC        |                                                        |
| 227        | Austin Group (D6)                                                     | 179        | Huntington House (A6)                     | 121        | Profit Center / Pasha Home (C5)                         | ШС         | Located in the High Po                                 |
| 37         | Baker (C3)                                                            | 64         | Hurtado (B4)                              | 123        | Radio Building (C5)                                     |            | (D5)                                                   |
| 197        | Bellona USA (D6)                                                      | 181        | Ideaitalia (B6)                           | 79         | Red Egg (B6)                                            | ML         |                                                        |
| 142        | Best Home Furnishings (D6)                                            | 166        | IHFC Commerce Wing (D5)                   | 135        | Remacro Machinery & Technology                          |            | High Point Theatre (D5                                 |
| 113        | BeyondSMART (C4)                                                      | 171        | IHFC Design Center Wing (D5)              |            | (D5)                                                    | REG        | . =                                                    |
| 165        | Blue Ocean Traders/                                                   | 169        | IHFC Hamilton Wing (D5)                   | 70         | Reunion (B5)                                            | 丽          | The Point (D5)                                         |
| 45         | Gypsy Marketplace (E4)                                                | 170        | IHFC Green Wing (D6)                      | 219        | Riverside (D6)                                          |            | ,                                                      |
| 45<br>1    | Bermex (C3) Boxwood Antique Market (B1)                               | 139<br>168 | IHFC Main (D5) IHFC Wrenn Wing (D5)       | 105<br>178 | Ro Sham Beaux (C4) Rue Michelle Antiques (A6)           | NF         | GHBORHOODS                                             |
| 53         | Branch Home (C4)                                                      | 167        | Interhall (D5)                            | 87         | Salon (C5)                                              |            | Commerce Concours                                      |
| 186        | Braxton-Culler (C6)                                                   | 13         | Interlude Home (C3)                       | 247        | Shenandoah Furniture Inc. (E7)                          |            |                                                        |
| 60         | Capa (C3)                                                             | 30         | Itinerant Studio (C2)                     | 12         | Sherrill Furniture (C2)                                 |            | Hamilton Wrenn Nort                                    |
| 88         | Capa Boutique (C5)                                                    | 140        | John Thomas Furniture/                    | 50         | Shifman Mattresses (C4)                                 |            | North Elm                                              |
| 152        | Caracole (D3)                                                         |            | Whitewood (D5)                            | 156        | Showplace (D4)                                          |            | Market Square & Elm                                    |
| 57         | Carolina Custom Leather (D3)                                          | 52         | Julian Chichester (C4)                    | 241        | Showrooms at Centennial                                 |            | Russell & Green                                        |
| 91         | Casa Italia (C5)                                                      | 124        | Karat Home (D5)                           |            | & Green (E6)                                            |            | Downtown Main                                          |
| 120        | Center Theater Tower (C5)                                             | 115        | La Vida Abode (C5)                        | 127        | Soft Line America (C5)                                  |            | Centennial Wrenn So                                    |
| 235        | Centers of High Point-212 E Russell (D6)                              | 116        | Lambor Furnishings (C5)                   | 10         | Soicher-Marin (C2)                                      |            |                                                        |
| 246        | Centers of High Point-411 Manning (E7)                                | 109        | Lancaster (D4)                            | 108        | Source (C4)                                             | DO         | WNTOWN SHUTTL                                          |
| 249        | Centers of High Point-Centennial (F7)                                 | 19         | La Vene Antiques (B2)                     | 55         | South + English (D4)                                    | $\bigcirc$ | Green Line Shuttle St                                  |
| 243        | Centers of High Point-Hamilton (E7)                                   | 164        | LC Direct/Mill on Centennial (E4)         | 69         | SplashWorks (B4)                                        | $\bigcirc$ | Red Line Shuttle Stop                                  |
| 245<br>242 | Centers of High Point-Manning (E7) Centers of High Point-Russell (F6) | 112<br>144 | LEA Unlimited (C4)<br>Leather Italia (D6) | 34<br>114  | Stanford Furniture (C2) Stylecraft Home Collection (C5) | _          | •                                                      |
| 90         | CFC (C5)                                                              | 102        | Leather Italia (D0)                       | 86         | Suites at Market Square (C5)                            |            |                                                        |
| 180        | Chelsea on Green (B6)                                                 | 80         | Lee Industries (B6)                       | 36         | Summer Classics (C2)                                    | D          | <b>NWOTNWC</b>                                         |
| 71         | Circa Loft (B5)                                                       | 58         | Legacy Leather (D3)                       | 107        | Synergy Home Furnishings (C4)                           | Sł         | HOWROOM                                                |
| 26         | Clayton & Co. (C2)                                                    | 138        | Lexington Home Brands (D5)                | 118        | TDI Worldwide (C5)                                      |            | HUTTLES                                                |
| 126        | Coaster (D5)                                                          | 119        | LF Enterprises (C5)                       | 31         | Ted Scott Designs (C2)                                  |            |                                                        |
| 76         | Codarus (B4)                                                          | 136        | LH Imports (D5)                           | 47         | The Bank on Wrenn (C4)                                  |            | E Red & Green Line Sh                                  |
| 250        | Collected by Schwung (E7)                                             | 25         | Libeco Home (B2)                          | 38         | The MT Company (C3)                                     |            | ving the Downtown Dis<br>Red & Green line shuttles ope |
| 96         | Commerce & Design (C&D) (C5)                                          | 173        | Life style  Enter prises/Forbidden  City/ | 229        | The Resource Center (D6)                                |            | nuous loop in the downtown s                           |
| 143        | Cramco Furniture Display (D6)                                         |            | Shanghai Leather (E5)                     | 187        | Theodore Alexander (C7)                                 |            | ct take you to and from every                          |
| 225        | Crown Mark (D6)                                                       | 49         | Lineage (C4)                              | 66         | Tonin Casa (C3)                                         |            | ing, showroom, and event.                              |
| 18         | David Michael (B1)                                                    | 42         | Lowcountry Originals (C3)                 | 184        | Tourmaline Home (B6)                                    | - H        | OURS OF                                                |
| 94         | Decor-Rest (C5)                                                       | 234        | Luke Leather (D6)                         | 65         | Valentini (C3)                                          |            |                                                        |

Luxfort Home (C4)

Magnus (C6)

228 Market on Green (D6)

106 Maria Yee (C4)

185

43

244 Verellen (E7)

160 Violino (D4)

Vanguard Furniture (C3)

158 Universal Furniture (D4)

Design Legacy (B4)

DesignMaster (D5)

Diamond Sofa (D6)

E J Victor (B6)

134

233

93

### Allen (D4)

- Breweries (B2, B3, C4)
- ng Stations (C5, D5)
- ocations (B2, B3, B4, B5, 5, D5, D7, E6)
- ry Resources
  - enenstock Furniture Library ee Outlying Map, B2)
  - lobal Sourcing Pavillion
  - neatre Art Galleries (TAG)
  - aterial ConneXion (B4)
  - etailer Resource Center (C5)
  - noppe Object
  - ne Generator (B4)
  - ome Furnishings Hall of Fame
- t Medical Unit (D5)
- all (E5)
- ation Centers (C5, D3, D5)
- er Rental (D5)
- ortation Terminal (D5)
- Stage (D5)
- ational Buyers Center ed in the High Point Theatre
- Link Located in the oint Theatre (D5)
- ration (B5, C5, C6, D4, D5, E7)
- int (D5)

#### RHOODS

- nerce Concourse
- on Wrenn North
- Elm
- t Square & Elm
- ll & Green
- own Main
- nnial Wrenn South

#### WN SHUTTLES

- Line Shuttle Stop
- ne Shuttle Stop

### **NWOTI /ROOM TLES**

Green Line Shuttles, Downtown District en line shuttles operating in a p in the downtown showroom u to and from every Market oom, and event.

#### STOPS

- Transportation Terminal RED/GREEN CONNECTOR
  IHFC Commerce St., Coaster, Showplace, New Classic, Eichholtz,
  The Point, Center Stage, International Buyers Center, MediaLink, Violino
- 2 Lifestyle/Forbidden City, Showrooms at Centennial & Green
- 3 Centers of High Point Manning Centennial Russell, Collected by Schwung
- Verellen, Shenandoah Furniture, 449 S. Wrenn
- Centers of High Point Hamilton
- 6 Austin Group, Market on Green, IHFC Green Wing Entrance, Futura Leather, Abbyson, Four Seasons Furniture, Crown Mark, Whitewood/John Thomas Furniture, Ollix Design Center, Leather Italia. Global Furniture USA
- Platinum Decor, Luke Leather, Elements International, Riverside, Oscar's Fine Food
- 8 Atrium on Main, Asian Loft
- 220 Elm, Najarian Furniture Co., Parker House, Plank and Hide Co., AC Pacific
- (I) Homelegance, Decor-Rest
- EJ Victor, Ideaitalia, Chelsea on Green, Tourmaline Home, Huntington House, Global Leather, Rue Michelle Antiques
- Michael Nicholas Designs, 214 Modern Vintage
- Braxton Culler, Theodore Alexander, Apricot Home Furnishings, Art Addiction
- ED/GREEN CONNECTOR
  C&D Building, Casa Italia, Profit Center/Pasha Home, 220 Elm, Suites at Market Square,
  National Furniture Mart, Radio Bldg., Plaza Suites-Elm St. Entrance, Center Tower Theatre,
  Elegant Lighting, Canadel, Soft Line America, CFC, 25 McKenzie Lane, Capa Boutique
- (5) Universal Furniture, LC Direct
- Wesley Allen, Eloquence, OLY, Caracole, A.R.T. Furniture, Inc., Legacy Leather, Artistic Leathers, Artesia, South & English, Branch Home
- 7 200 Steele, Belle Meade Signature, Artistic Leathers, Rene Cazares
- 200 N Hamilton, 311 N Hamilton, Hamilton Court, Vanguard, Steele St. Parking Lot, Interlude Home, Wendover Art
- Baker Furniture, 330 N Hamilton, Soicher-Marin, Gabby/Summer Classics
- Francesco Molon, New Growth Designs, Clayton & Company, Homey Designs
- Boxwood Antique Market, David Michael
- ETC For the Home, The Dog House
- McKinley Leather, Modern History, Paul Robert, Paddled South Brewing, Nomad Wineworks, Libeco Home, Ogallala, Itinerant Studio
- Main Street Access, A Special Blend
- Julian Chichester, Mr. Brown, Maria Yee, GJ Styles, The Bank on Wrenn, Ro Sham Beaux, Lancaster, SOURCC, Unwind on Main
- Hurtado, HTL, Tonin Casa, Capa, Aidan Gray, Randall Tysinger Antiques
- Design Legacy, Elegant Earth, Truist Point Stadium, Stock & Grain Food Hall
- 28 Circa Loft, Reunion, Lindsay St. Buyers' Parking Lot
- 29 Lee Industries, Market Square, Red Egg, Shoppe Object