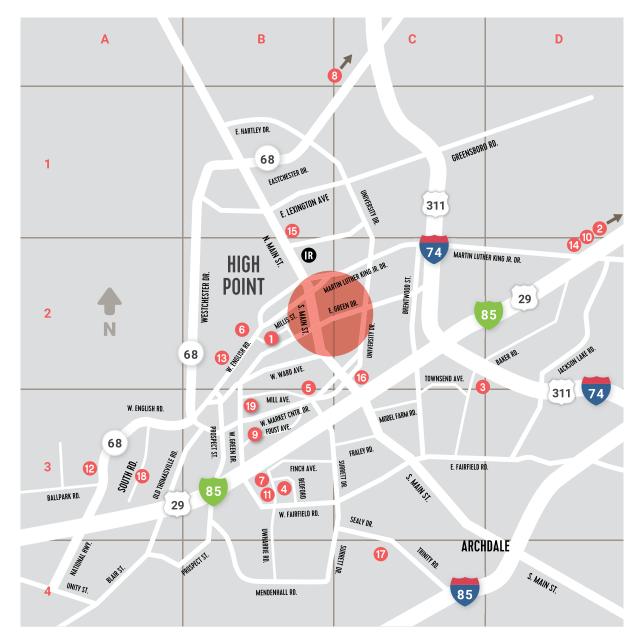

# **Outlying Showrooms**

- 1 812 Millis 812 Millis St. 27260 (B2)
- 2 AFD Home 4250 Furniture Ave., Jamestown NC 27282 (D1)
- 3 Alden Parks 705 Baker Court, High Point, NC 27263 (C2)
- 4 Chichester & Brown Closet 1125 Bedford St. 27263 (B3)
- **6 Cisco Home** 1014 Mill Ave. 27260 (B2)
- 6 COHAB.SPACE 1547 W. English Rd. 27262 (B2)

- Craftmaster
  2622 Uwharrie Rd. 27263 (B3)
- 8 Decca Home/Bolier 322C Edwardia Dr. Greensboro, NC 27409 (C1)
- Greenhouse Fabrics 1106 Foust Ave. 27260 (B3)
- (DIMS)
  4250 Furniture Ave.,
  Jamestown NC 27282 (D1)
- 1 Legacy Classic | Modern 2622 Uwharrie Rd. 27263 (B3)
- 2 Lexington Home Brands 1300 National Hwy. Thomasville 27360 (A3)
- (3) **Planum** 1822 English Rd. 27262 (B2)

Outlying Showrooms listed below are served by Go-Anywhere shuttle service. Call 336-887-RIDE (7433).

- Rush Industries
  4228 Furniture Ave. 27260 (D2)
- (5) Sherrod House 1100 N. Main St. 27262 (B1)
- Swaim 1801 S. University Pkwy. 27260 (C2)
- 7 Tempur Sealy International
  One Office Parkway at Sealy Dr.
  Trinity 27370 (C4)
- (B) Thayer Coggin Inc. 230 South Rd. 27262 (A3)
- The Royals Project 1012 West Market Center Dr. High Point 27260 (B3)
- Bienenstock Furniture Library 1009 N. Main St. 27262 (B2)