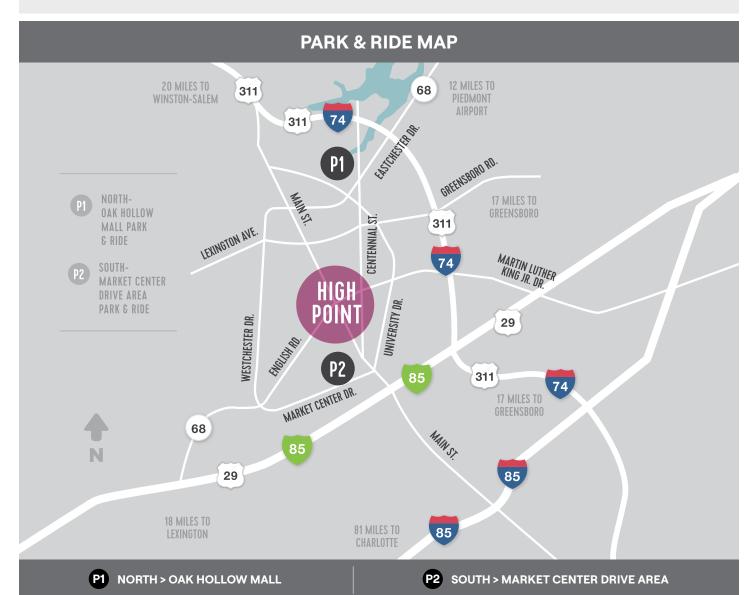

#### **PARK & RIDE LOTS**

Accessible parking is available in both of our Park & Ride locations. Guests with disabilities may call 336.887.RIDE (7433) for a free accessible shuttle from the Park & Ride lot to the Transportation Terminal.

#### P1 NORTH - OAK HOLLOW MALL

**GPS ADDRESS** 

921 Eastchester Drive, High Point, NC 27262 Located in the Oak Hollow Mall parking lot.

#### P2 SOUTH - MARKET CENTER DRIVE AREA

**GPS ADDRESS** 

490 W. Market Center Drive, High Point, NC 27260

Shuttle services operate to and from the Transportation Terminal located at 210 E. Commerce Ave., High Point, NC 27260. No parking is provided at the Transportation Terminal.