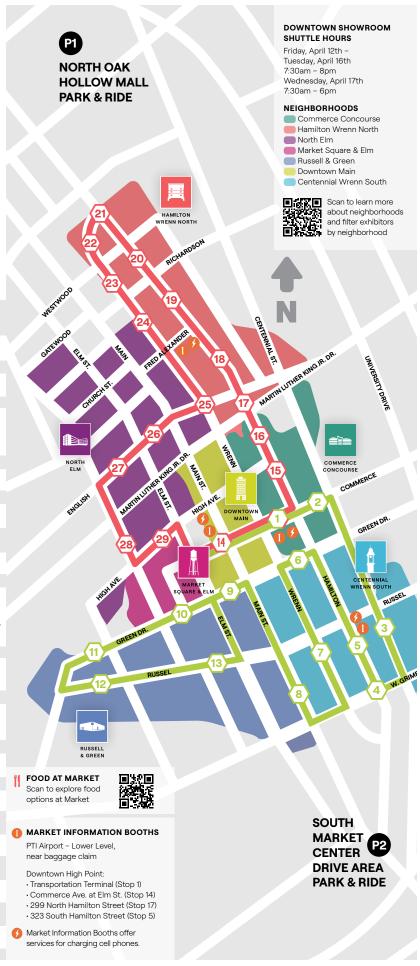

#### RHOODS

- nerce Concourse
- on Wrenn North
- Elm
- t Square & Elm
- ll & Green
- own Main
- nnial Wrenn South

#### WN SHUTTLES

- Line Shuttle Stop
- ne Shuttle Stop

### **NWOTI /ROOM TLES**

Green Line Shuttles, Downtown District en line shuttles operating in a p in the downtown showroom u to and from every Market oom, and event.

### SOF **OPERATION**

Friday, April 12 -Tuesday, April 16, 7:30am - 8pm Wednesday, April 17, 7:30am - 6pm

## Downtown Shuttle Map

FREE continuously operating shuttles take you to and from every downtown Market showroom, seminar and event.

RED LINE shuttles serve showrooms and venues in the downtown area NORTH of Commerce Avenue.

GREEN LINE shuttles serve showrooms and venues in the downtown area SOUTH of Commerce Avenue.

Stops #1 and #14 connect the RED and GREEN lines. Information booths located at these stops can assist you in finding any showroom or event.

#### STOPS

- Transportation Terminal RED/GREEN CONNECTOR
  IHFC Commerce St., Coaster, Showplace, New Classic, Eichholtz,
  The Point, Center Stage, International Buyers Center, MediaLink, Violino
- 2 Lifestyle/Forbidden City, Showrooms at Centennial & Green
- 3 Centers of High Point Manning Centennial Russell, Collected by Schwung
- Verellen, Shenandoah Furniture, 449 S. Wrenn
- Centers of High Point Hamilton
- 6 Austin Group, Market on Green, IHFC Green Wing Entrance, Futura Leather, Abbyson, Four Seasons Furniture, Crown Mark, Whitewood/John Thomas Furniture, Ollix Design Center, Leather Italia. Global Furniture USA
- Platinum Decor, Luke Leather, Elements International, Riverside, Oscar's Fine Food
- 8 Atrium on Main, Asian Loft
- 220 Elm, Najarian Furniture Co., Parker House, Plank and Hide Co., AC Pacific
- (I) Homelegance, Decor-Rest
- EJ Victor, Ideaitalia, Chelsea on Green, Tourmaline Home, Huntington House, Global Leather, Rue Michelle Antiques
- Michael Nicholas Designs, 214 Modern Vintage
- Braxton Culler, Theodore Alexander, Apricot Home Furnishings, Art Addiction
- ED/GREEN CONNECTOR
  C&D Building, Casa Italia, Profit Center/Pasha Home, 220 Elm, Suites at Market Square,
  National Furniture Mart, Radio Bldg., Plaza Suites-Elm St. Entrance, Center Tower Theatre,
  Elegant Lighting, Canadel, Soft Line America, CFC, 25 McKenzie Lane, Capa Boutique
- (5) Universal Furniture, LC Direct
- Wesley Allen, Eloquence, OLY, Caracole, A.R.T. Furniture, Inc., Legacy Leather, Artistic Leathers, Artesia, South & English, Branch Home
- 7 200 Steele, Belle Meade Signature, Artistic Leathers, Rene Cazares
- 200 N Hamilton, 311 N Hamilton, Hamilton Court, Vanguard, Steele St. Parking Lot, Interlude Home, Wendover Art
- Baker Furniture, 330 N Hamilton, Soicher-Marin, Gabby/Summer Classics
- Francesco Molon, New Growth Designs, Clayton & Company, Homey Designs
- Boxwood Antique Market, David Michael
- ETC For the Home, The Dog House
- McKinley Leather, Modern History, Paul Robert, Paddled South Brewing, Nomad Wineworks, Libeco Home, Ogallala, Itinerant Studio
- Main Street Access, A Special Blend
- Julian Chichester, Mr. Brown, Maria Yee, GJ Styles, The Bank on Wrenn, Ro Sham Beaux, Lancaster, SOURCC, Unwind on Main
- Hurtado, HTL, Tonin Casa, Capa, Aidan Gray, Randall Tysinger Antiques
- Design Legacy, Elegant Earth, Truist Point Stadium, Stock & Grain Food Hall
- 28 Circa Loft, Reunion, Lindsay St. Buyers' Parking Lot
- 29 Lee Industries, Market Square, Red Egg, Shoppe Object